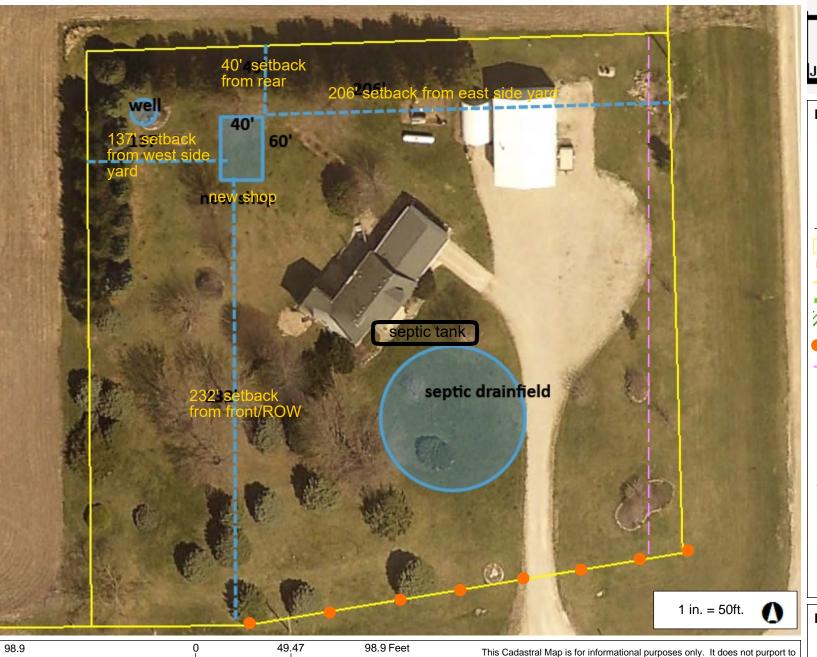

\*\*Example site plan only. Site plans can utilize Cedar County GIS maps, Google Earth, or be hand drawn, as long as we can see proposed new structure(s), existing structures, setbacks, and septic & well locations.

**Notes** 

represent a property boundary survey of the parcels shown and shall not be used for conveyances or the establishment of property boundaries. \*\*SITE PLAN - EXAMPLE ONLY\*\*

THIS MAP IS NOT TO BE USED FOR NAVIGATION